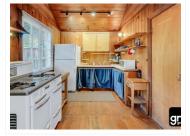

## Retreat like home in La Honda

115 Recreation Dr, La Honda, CA 94020

**\$4,900** 3 bedrooms & 2 bathrooms - 2000+/-sqft

Enter the main house from its expansive front porch deck area into the large living area with built-ins and a wood-burning stove. The eat-in kitchen has plenty of cupboard space and a door to a back deck/porch. There is a room off the kitchen that you could use as a dining room, sitting area, or library/office. This beautiful home has two bedrooms and one bath in the main house. The laundry room is located downstairs under the main house, this separate laundry area also provides ample storage space. A Separate cottage on the property has an open floor plan with a bedroom area, a full bath, and a full kitchen. This fabulous property also offers you a studio/office to use as your home office, artist retreat, or yoga studio. The property has lovely green space with mature trees and plenty of outdoor space to enjoy nature.